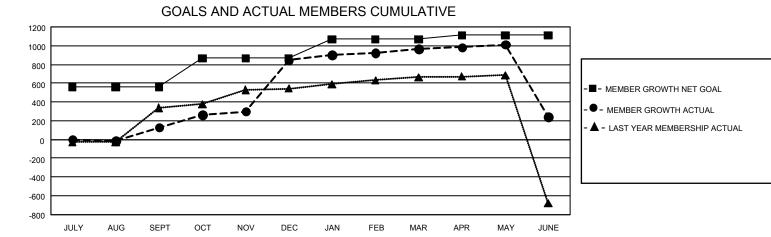

## GAT MONTHLY MEMBERSHIP PROGRESS REPORT

GMT Constitutional Area 5 - C, Group B

REPORT DOES NOT INCLUDE CLUBS IN UNDISTRICTED AREAS.

| Clubs                 |               |           |               | Members               |                         |                         |                                                    |
|-----------------------|---------------|-----------|---------------|-----------------------|-------------------------|-------------------------|----------------------------------------------------|
| RESULTS FOR 2022-2023 |               |           |               | RESULTS FOR 2022-2023 |                         |                         |                                                    |
| QUARTER               | NEW CLUB GOAL | NEW CLUBS | DROPPED CLUBS | QUARTER               | IBER GROWTH NET<br>GOAL | MEMBER GROWTH<br>ACTUAL | DROPPED MEMBERS<br>ACTUAL (including<br>transfers) |
| JULY/AUG/SEPT         | 3             | 0         | 3             | JULY/AUG/SEPT         | 563                     | 261                     | 53                                                 |
| OCT/NOV/DEC           | 3             | 0         | 0             | OCT/NOV/DEC           | 303                     | 744                     | 15                                                 |
| JAN/FEB/MAR           | 3             | 0         | 0             | JAN/FEB/MAR           | 203                     | 232                     | 92                                                 |
| APR/MAY/JUNE          | 3             | 2         | 1             | APR/MAY/JUNE          | 43                      | 289                     | 965                                                |