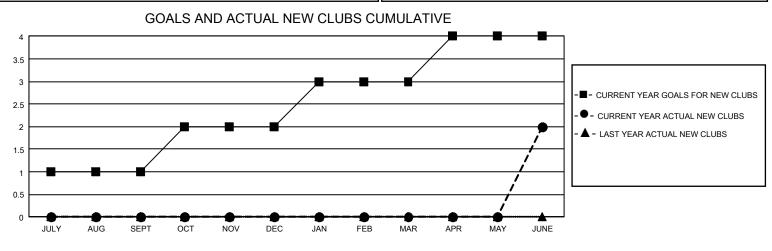

## GAT MONTHLY MEMBERSHIP PROGRESS REPORT

GMT Constitutional Area 5 - C, Group B

REPORT DOES NOT INCLUDE CLUBS IN UNDISTRICTED AREAS.

| Clubs                 |               |           |               | Members               |                         |                         |                                                    |
|-----------------------|---------------|-----------|---------------|-----------------------|-------------------------|-------------------------|----------------------------------------------------|
| RESULTS FOR 2022-2023 |               |           |               | RESULTS FOR 2022-2023 |                         |                         |                                                    |
| QUARTER               | NEW CLUB GOAL | NEW CLUBS | DROPPED CLUBS | QUARTER               | IBER GROWTH NET<br>GOAL | MEMBER GROWTH<br>ACTUAL | DROPPED MEMBERS<br>ACTUAL (including<br>transfers) |
| JULY/AUG/SEPT         | 3             | 0         | 3             | JULY/AUG/SEPT         | 563                     | 261                     | 53                                                 |
| OCT/NOV/DEC           | 3             | 0         | 0             | OCT/NOV/DEC           | 303                     | 744                     | 15                                                 |
| JAN/FEB/MAR           | 3             | 0         | 0             | JAN/FEB/MAR           | 203                     | 232                     | 92                                                 |
| APR/MAY/JUNE          | 3             | 2         | 1             | APR/MAY/JUNE          | 43                      | 289                     | 965                                                |